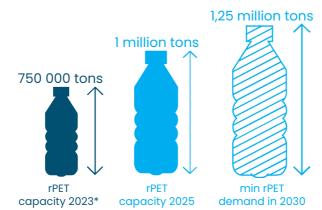

# Market insight

The beverage industry is already committed in the circular economy; by 2025, PET bottles must contain at least 25% recycled plastic and from 2030, the requirement will be 30% for all beverage bottles.

\* Source: ICIS Recycling Supply Tracker; Aloxe

The needs of the food, comestics & beverage industries are tremendous.

Cosmetics, Pharmaceutical, Household and Personal Care & Food industries are also **committed to more** recycled content by 2025.